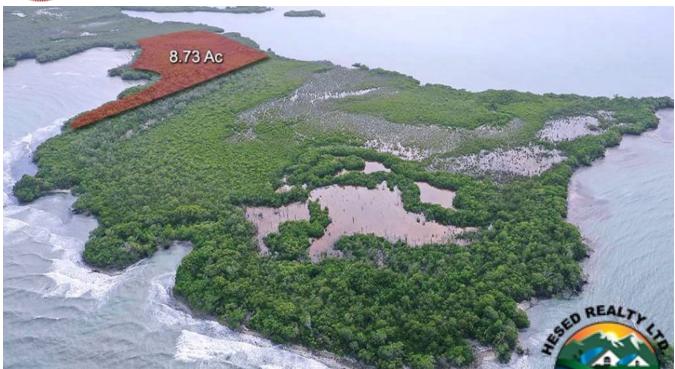

## 8.73 ACRE ISLAND PROPERTY FOR SALE IN TOLEDO DISTRICT

Discover an exceptional investment opportunity with this 8.73-acre property located on Rocky Point Island in the Toledo District. Perfectly situated for your dream island home or development project, this property offers unparalleled potential in one of the region's most sought-after locations.

## Location Highlights:

Proximity to Placencia Village: Just 9 miles south of Placencia Village, a booming area in the real estate market.

Near Norwegian Cruise Lineâ $\in$ TMs Harvest Caye...