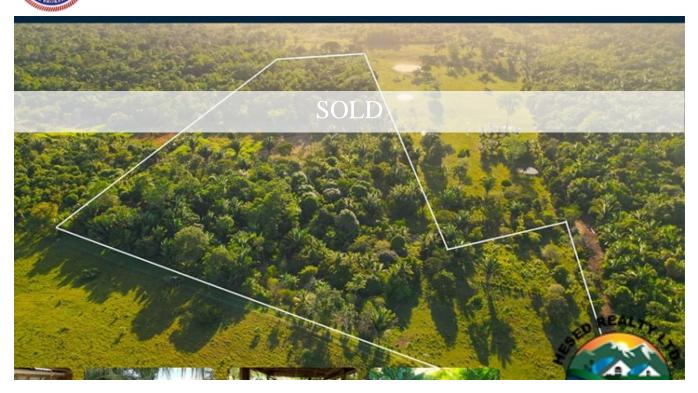

## 25 ACRES- NEW HOLLAND

**Q**<sub>Belize</sub>

25 acres of well-maintained farmland is waiting for you to continue the great work on this farm.

Located 3.8 miles from Teakettle Village and the George Price Highway. Apart from its beauty, this farmland sustains itself with its many fruit trees, existing pond, and an open shed currently used for a cookout and a relaxing place. This farm has several fruit trees namely: sugarcane, ciruela, Avocado, soursop, caimito, mango, crab, golden plum, lime, banana, plantain, coconuts, pineapple...