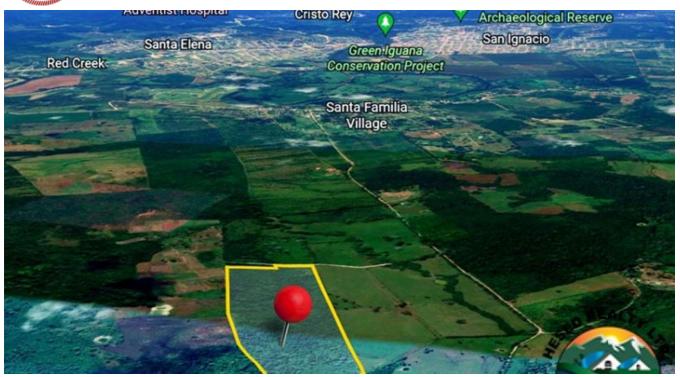

## 53.22 ACRES RAW LAND

This 53.22 acres property features fertile and expansive raw land that can be developed for farming, a large residential real estate, subdivision and much more. An easily accessible property just 15 minutes  $\hat{a} \in \mathbb{T}^M$  drive from Santa familial village all weather main road. Surrounding this property are all cleared and developed land offering a clear view of the surroundings. This land exists for you to cultivate, develop as you please. Allow this virgin property to be your canvas as you start your...