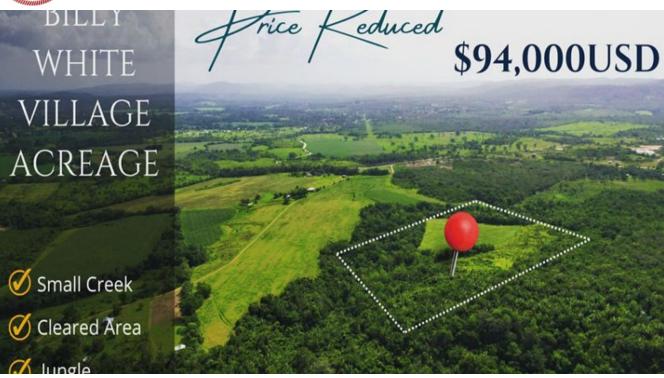

ASSOCIATION OF REAL ESTATE BROKERS OF BELIZE

19.607 ACRES FARM LAND IN BILLY WHITE

**Q**<sub>Belize</sub>

An attractive 19-plus acres of pure greenery and jungle farmland! This property has a creek lowing at one of its border. Road access, lush untouched vegetation, and cleared land that was once used for farming. Your future home/farm is only a 15 minutes' drive from the farming community of Spanish Lookout, and a 15-20 minutes' drive to Bullet Tree village which is less than 10 minutes from San Ignacio town.

## More Information

| Sale Price:    | \$94,000 US                                                 |
|----------------|-------------------------------------------------------------|
| Amenities:     | 15 mins drive from Spanish Lookout, Clear Area, Road Access |
| External Link: | Link                                                        |