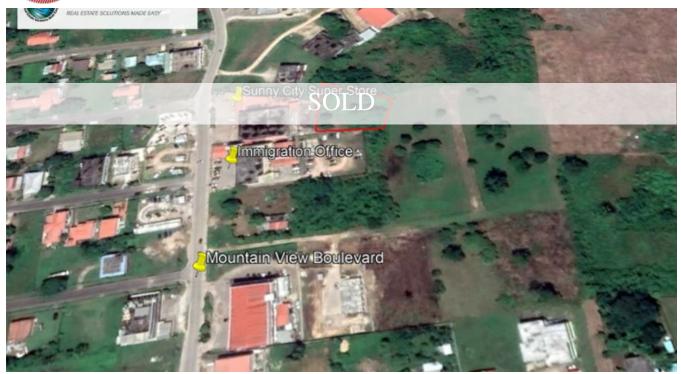

## 1/2 ACRE IN BELMOPAN| LAND IN BELIZE

Hesed Realty Ltd is pleased to announce this beautiful Â? Acre lot in the Capital, Belmopan! Located east of Mountain View Blvd, this property is easily accessible and is at a great location.

If you are looking for a large vacant lot that is ready for construction with immediate access to all utilities, this is it! The area is primarily zoned as commercial, hence the large lot size. Being in proximity to schools (high school/elementary), government offices, private clinics, banks,...