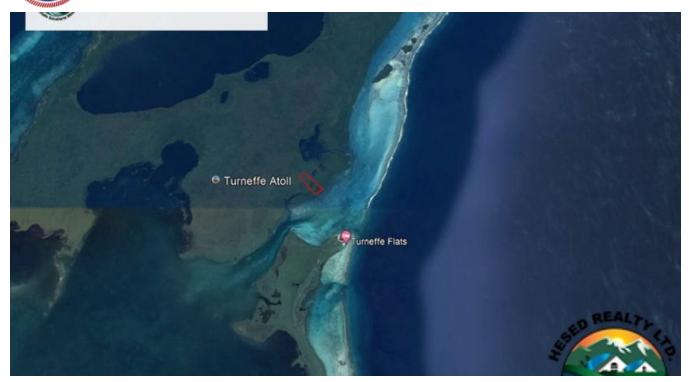

## 24.99 ACRES FOR SALE ON TURNEFFE ATOLL, BELIZE

Located along the east coast of the stunning Turneffe Atoll, this 24.99-acre property is a rare opportunity for buyers, investors, and foreigners looking to own a piece of Belize's breathtaking Caribbean coastline. Situated just 20 miles from Belize City, Turneffe Atoll is the largest coral atoll in Belize, stretching approximately 30 miles long and 10 miles wide. This pristine, undeveloped property offers the perfect canvas for a luxury eco-resort, private estate, or investment venture in...