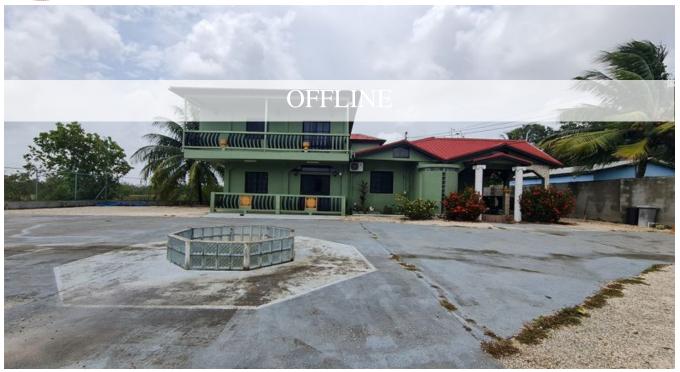

## HOME FOR SALE IN SUNSET WESTERN PARADISE, GEORGE PRICE HIGHWAY

Presenting this home located in a fast-growing community of Sunset Western Pines off mile 8 George Price Highway, Belize District. An ideal home on a spacious residential lot tucked away from traffic at the end of a road.

The home is a two-story ferro concrete structure boasting of approximately 1,800 square feet of total area. In addition, there is approximately 700 square feet of veranda spaces throughout the home.

The Ground Floor of the home has approximately 1,100...