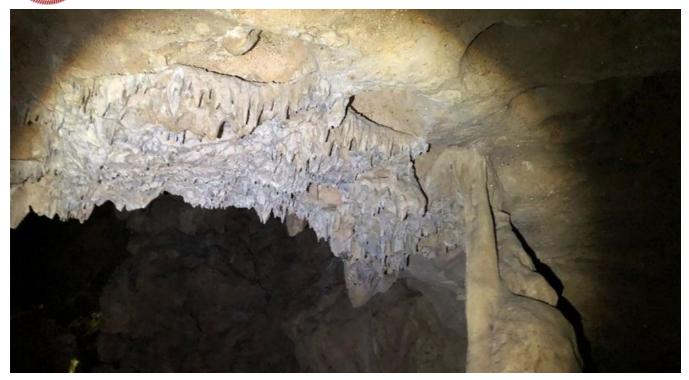

## 30 ACRES NEAR MASSIVE CAVE! LAND IN WESTERN BELIZE

Located east of San Jose Succotz Village and Benque Viejo Town is this beautiful 30 acres of land in Western Belize.

This offgrid gem is about 4.5 minutes from the village on a all weather road. There are several cave systems surrounding this property with stalagmites formations in the caves that are over 10 meters high! The Che Chem Ha Cave is near to this property.