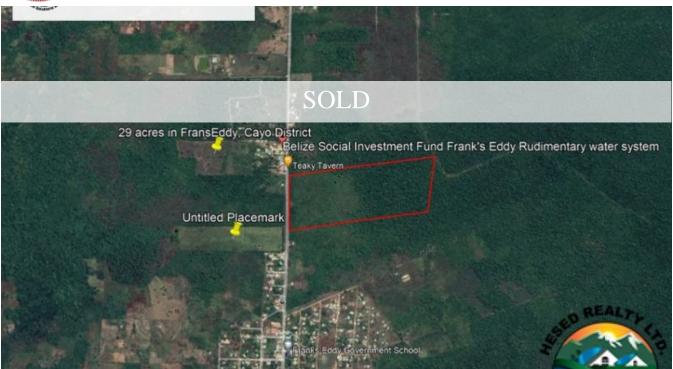

50 ACRES OF LUSH JUNGLE FOR SALE IN FRANKS EDDY, BELIZE

**Q**<sub>Belize</sub>

Discover a rare opportunity to own 50 acres of jungle just outside of Frankâ€<sup>TM</sup>s Eddy Village, perfectly positioned midway between Belize City and Belmopan. Nestled in one of Belizeâ€<sup>TM</sup>s most ecologically rich areas, this expansive property is covered in untouched secondary forest, offering an exceptional canvas for eco-tourism ventures, sustainable development, or private retreat creation.

Prime Location & Accessibility- Frank's Eddy

Strategically located just minutes from ...