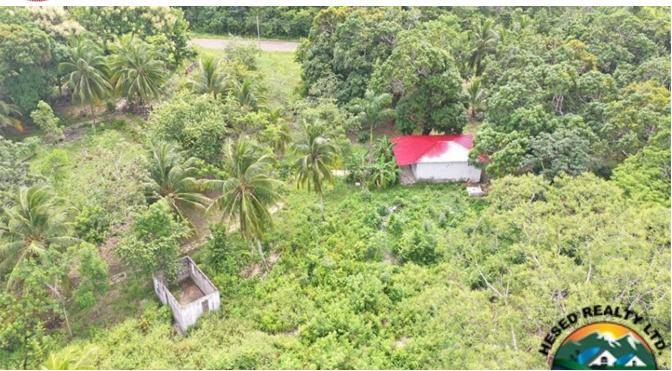

25 ACRE PROPERTY FOR SALE NEAR MASKALL VILLAGE, BELIZE

**Q**<sub>Belize</sub>

Located just 9 miles off the Philip Goldson Highway along the Old Northern Highway near Maskall Village. This 25-acre property is a rare opportunity for investors, developers, and nature enthusiasts alike! Additionally, this land offers exceptional accessibility and untapped potential.

Maskall Property Features:

â?... Extensive Road Frontage & Utilities – With several hundred feet of road frontage and immediate access to electricity, this property is primed for development...

More Information