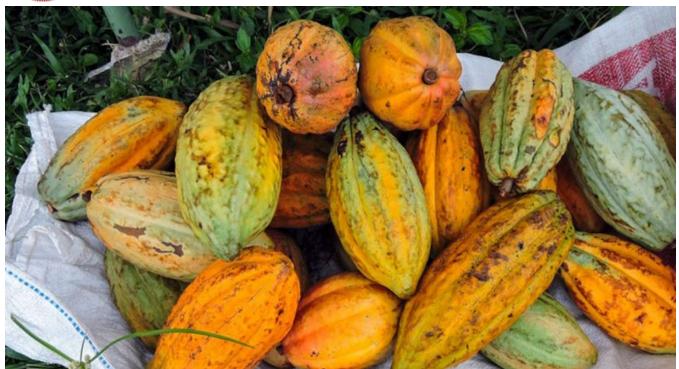

## $300~\mathrm{ACRES}$ TEAK PLANTATION IN SOUTHERN BELIZE| FARM FOR SALE IN BELIZE

Are you still searching for a farm for sale in Belize? Then look no further! Located 12 miles from Punta Gorda Town, near Machaca situated on a 300-acre plantation with approximately 60 Acres of planted 19 to 20-year-old Teak Trees (approximately 20,000) plus another 20-25 Acres planted with a 4 to 10 year old mixture of Teak, Mahogany and other Local Hardwoods. Many of the Teak Trees measure around 36" in diameter. Approximately 62 acres are planted with more than 20,000 Trinitrio Cacao...