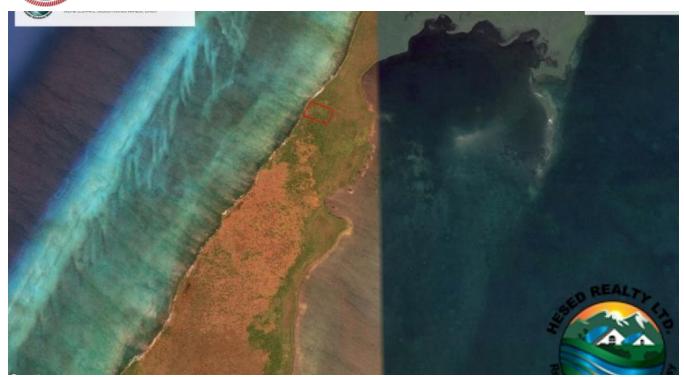

## $25.15~\mathrm{ACRES}$ ON THE WEST SIDE OF TURNEFFE ISLAND| ISLANDS FOR SALE IN BELIZE

The Turneffe Atoll is located 20 miles from Belize City and is considered to be the largest coral atoll in Belize and in the Mesoamerican Barrier Reef system. The Island Property in Belize is 25.15 acres of pristine, undeveloped land and is located along the west side of the Turneffe Islands. Many coconut trees can be seen growing alongside the mangroves trees on the property. This property boasts 500 feet of Caribbean Sea frontage with a depth of 1,477 feet.