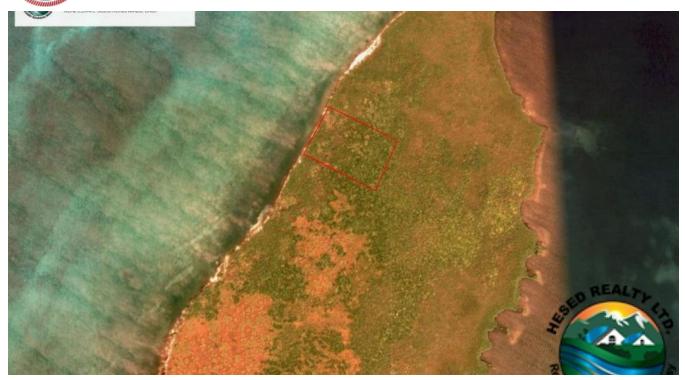

## 25.09 ACRES OF PRIME LAND ON THE WEST SIDE OF TURNEFFE ISLAND $\mid$ ISLAND FOR SALE IN BELIZE

Discover a rare opportunity to own 25.09 acres of untouched, scenic land on the west side of Turneffe Island, Belize. This property is nestled within the largest coral atoll in Belize, only 20 miles from Belize City, and offers pristine beachfront and development potential.

Turneffe Island Property Features:

Beachfront: 448 feet of Caribbean Sea frontage, perfect for waterfront development or private enjoyment.

Depth: Spans 1,665 feet inland, offering ample space for...