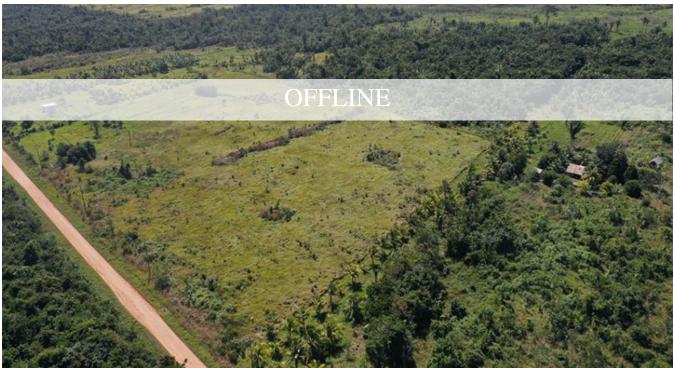

11 ACRES| 1 MILE OFF THE GEORGE PRICE HIGHWAY| PROPERTY IN BELIZE

**Q**<sub>Belize</sub>

CLEARED LAND| PROPERTY IN BELIZE

Located approximately 1/2 mile off the George Price Highway at Mile 40/42, between Belmopan and Belize City, lies this 11 acre property.

Property sits in a peaceful and quiet area approximately ½ mile off the George Price Highway on an all weather road.

The land is relatively flat and can easily be used for subdivision into residential lots. Land is high, cleared, and ready for planting and/or development.

Boasting hundreds of ...

More Information

| Sale Price:    | \$70,000 US                          |
|----------------|--------------------------------------|
| Amenities:     | Access to Electricity, Road Frontage |
| External Linkı | Link                                 |