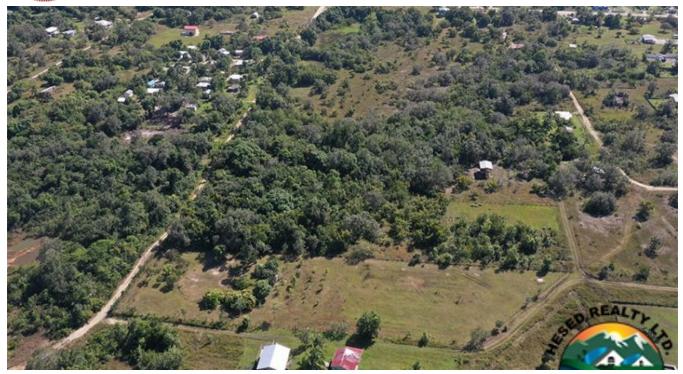

## 2 ACRES IN BURRELL BOOM VILLAGE, BELIZE DISTRICT| Belize Real Estate

The property consists of 2 acres and is situated in Burrell Boom Village in the Belize District. The property is fully fenced, has immediate access to all utilities and is located just off Mussle Creek Road. The famous Burrell Boom Horse Track is less than 1 block from the property. The quiet residential area is quickly seeing many new constructions and with proximity to grocery stores makes this property...