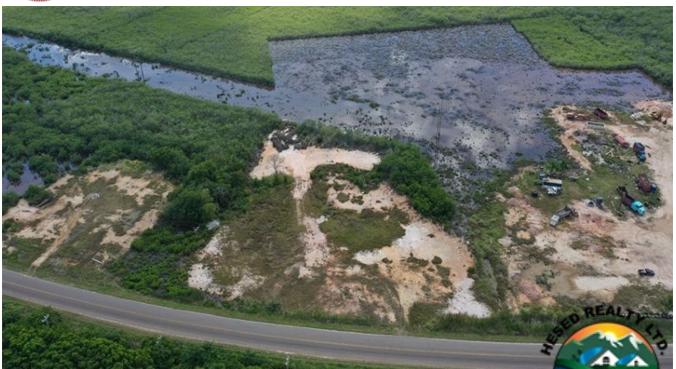

## 2.3 ACRES ON THE WESTERN HIGHWAY REAL ESTATE IN BELIZE

## 2.3 ACRES NEAR BELIZE CITY| Real Estate in Belize

This Real Estate in Belize boasts approximately 300 feet of George Price Highway Frontage and measures 2.3 Acres. The property is located 6 miles from Belize City limits and is only a 15 minutes drive to downtown Belize City. This property would be perfect for a business/factory or even a getaway home outside of Belize City.

The property is solid and ready to build on.

Large Prime Real Estate like this is not easily...