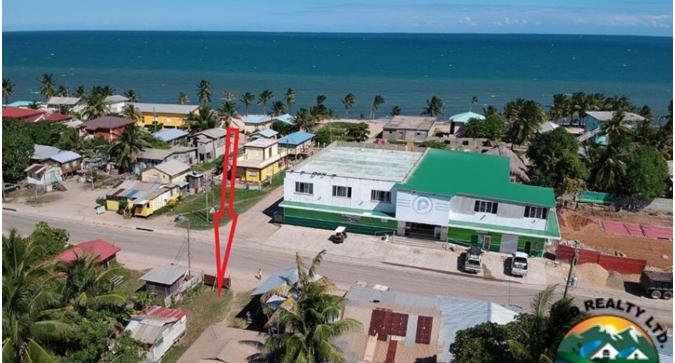

SEAVIEW LOT IN SEINE BIGHT VILLAGE – BELIZE REAL ESTATE

**Q**<sub>Belize</sub>

Located in the heart of Seine Bight Village, this beautiful seaview lot offers a prime opportunity for development.

Property Highlights:

Lot Size: The property measures approximately 90 feet deep and 60 feet wide, providing ample space for your dream project.

Proximity to the Sea: Located less than 200 feet from the Caribbean Sea, offering breathtaking views and quick access to the beach.

Existing Structure: The lot features a 425 sq. ft. concrete house with two...

More Information

Sale Price: \$155,000 US

External Link: Link

Source URL: https://thebelizemls.com/for-sale/seaview-lot-seine-bight-village-%E2%80%93-belize-real-estate