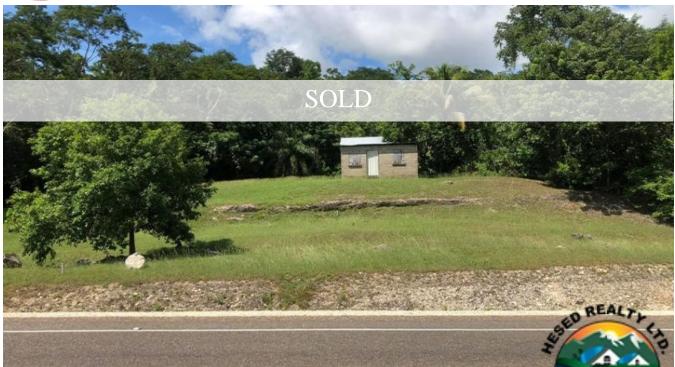

## 29 ACRES WITH HIGHWAY FRONTAGE | CREEK FRONTAGE | PROPERTY IN BELIZE

Property in Belize with Jungle, Creek and Perfect Access| Property in Belize

This 29.15 acres is the full package! Finding the perfect Property in Belize could be challenging but this property will make your search easy.

Situated 15 minutes west of Belmopan in Unitedville and 10 minutes to San Ignacio and Santa Elena Town makes this property perfectly located. Boasting  $100 \hat{a} \in TM$ s of feet of highway frontage makes this property easily accessible. with just about 1.5 acres...