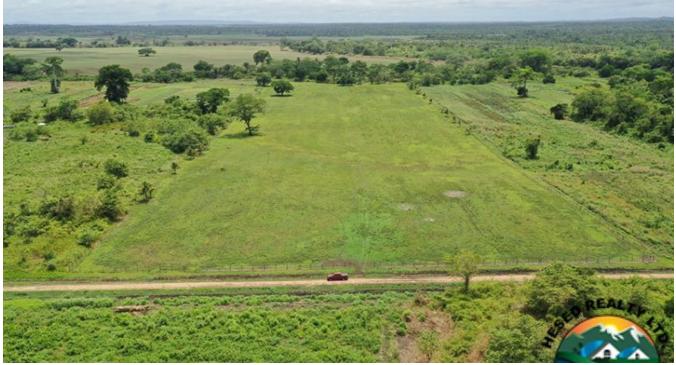

21 ACRES ON THE BELIZE RIVER | PRIVATE RIVERFRONT PARADISE | PROPERTY IN BELIZE

**Q**<sub>Belize</sub>

Private Riverfront Paradise! Property in Belize

Are you still searching for the perfect riverfront Property in Belize? One that is private yet very accessible? Then let's take a look at this amazing property.

This 21 acre property is located .7 miles off the Farmer's Express Road (one of the main tributaries to Spanish Lookout) on an all-weather gravel road. This property is easily accessible during the rainy and dry seasons. The area is covered with lush green forest...