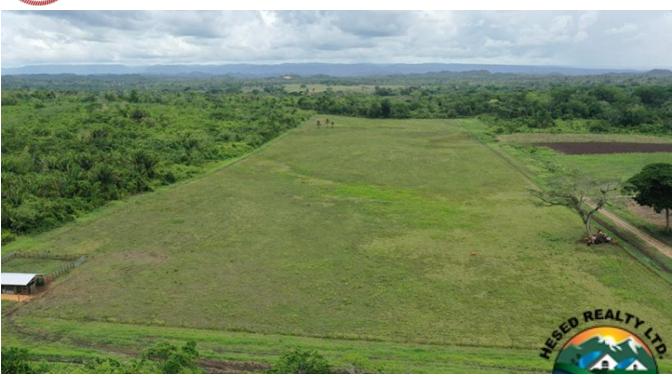

25 ACRES OF CLEARED LAND IN WESTERN BELIZE | LAND IN BELIZE **Q**<sub>Belize</sub>

Picturesque Land in Belize!

Located just .7 miles off the Farmer's Express Highway (one of the main routes into Spanish Lookout) sits this beautiful property. Being fully cleared and fenced, this 25 acre parcel boasts a gentle slope and a pond.

This would be an excellent location for your retirement retreat! You will have ample space to create your own piece of paradise!

The property is equipped with a coral as it is currently used to graze cattle.