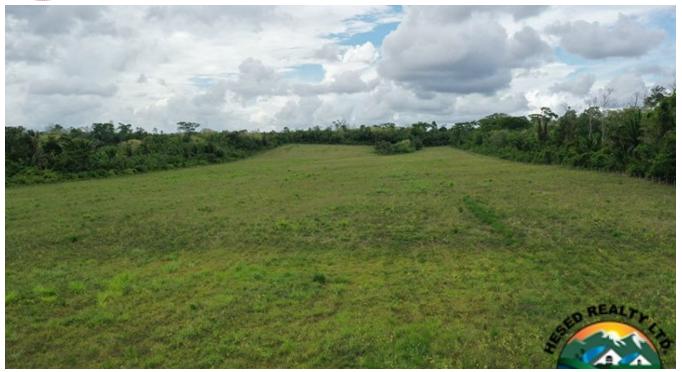

## 25 ACRES| NEAR THE BELIZE RIVER| BELIZE REAL ESTATE

Beautiful Cleared Land Belize Real Estate!

Located just .7 miles off the Farmer's Express Highway (one of the main routes into Spanish Lookout) sits this beautiful property. Being fully cleared and fenced, this 25 acre parcel boasts a gentle slope and a pond.

This would be an excellent location for your retirement retreat! You will have ample space to create your own piece of paradise!

The Belize River lies just a few feet away from this property.

Please give...