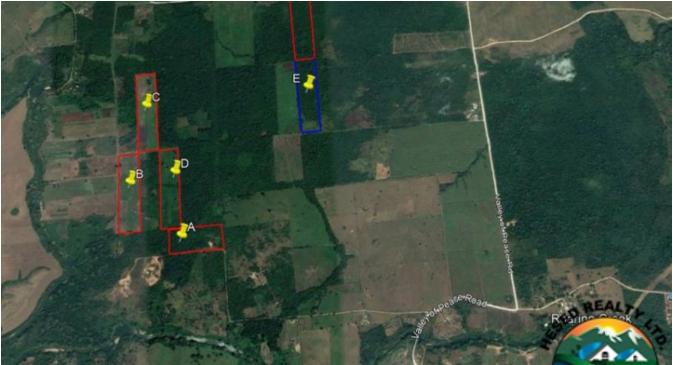

25 ACRES GOING CHEAP! WESTERN BELIZE BELIZE REAL ESTATE

**Q**<sub>Belize</sub>

20 – 25 Acres at a great location| Belize Real Estate

If you are planning to purchasing Belize Real Estate? We have several excellent 20 acre and 25 acre parcels that might fit what you are looking for. Location in less than 4 miles from Belmopan and 15 minutes to Spanish Lookout, the location is excellent.

Most of the parcels are in their natural state, fairly flat with a gentle slope and boasts over 500 feet of all weather gravel road frontage. This properties would be...

More Information

| Sale Price:    | \$42,500 US |
|----------------|-------------|
| External Link: | Link        |