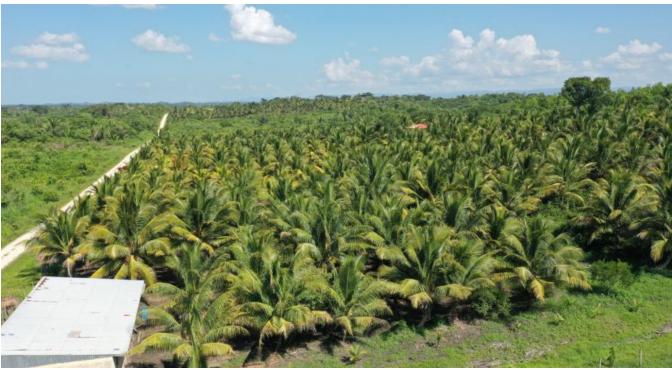

## 24.42-ACRE COCONUT AND LIME FARM FOR SALE NEAR SPANISH LOOKOUT

**Q**<sub>Belize</sub>

This stunning 24.42-acre farm, located just 30 minutes from Belmopan and 10 minutes from Spanish Lookout, offers an incredible opportunity for farmers, investors, and buyers seeking a productive agricultural property in Western Belize. Boasting an ideal location with easy access to nearby towns, this farm provides the perfect blend of rural tranquility and convenience.

Property Highlights:

Farm Size: 24.42 acres of fertile land, gently sloping with panoramic views

•••