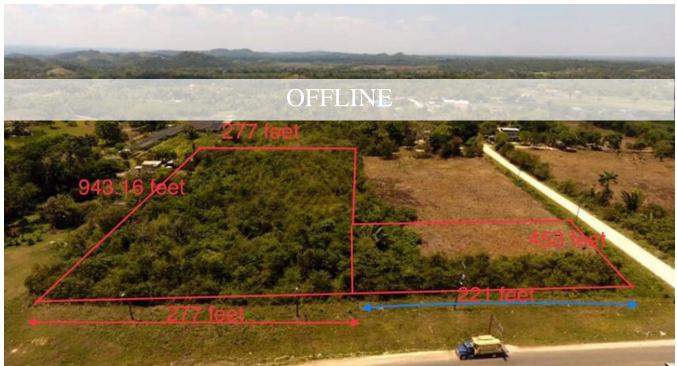

## 8.2 ACRES ALONG THE HUMMINGBIRD HIGHWAY IN BELMOPAN| BELIZE REAL ESTATE

EXCELLENT ACREAGE FOR COMMERCIAL PURPOSE WITH HIGHWAY FRONTAGE BELIZE REAL ESTATE

Located at the corner of the Hummingbird Highway and Constitution Drive in Belmopan City, is this 8.2 acre property. Being a flat and corner lot, it features over 495 feet of highway frontage with over 945 feet in depth.

The entire property has been cleared with only secondary growth emerging. This property is situated in a commercial area that is quickly expanding with businesses such as...