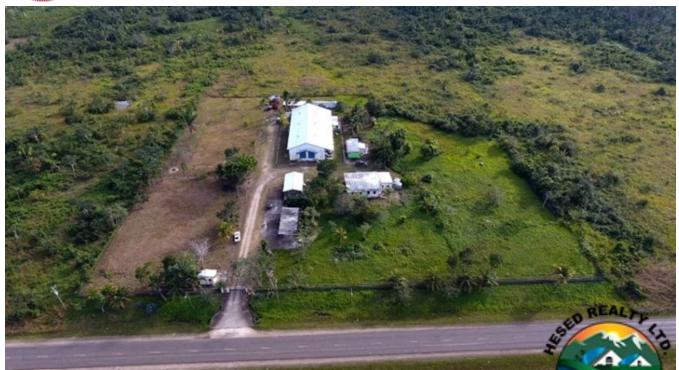

## Escape the City!

Located within City Limits at mile 42 on the George Price Highway (Western Highway) is this amazing property. The property consists of 20.82 acres of land (Two Parcels: 0.81 acres and 20.01 acres) and four (4) permanent structures. This area is commercially zoned with newly developed businesses such as a furniture workshop and a fertilizer company. The 0.81 acre parcel measures approximately 200 ft. X 150 ft., while the 20.01 acre parcel gives over 122 ft. of highway...