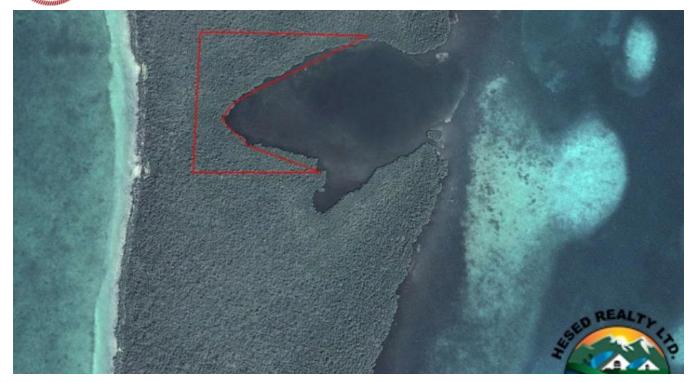

ISLAND ESCAPE: 10 ACRES, MIDDLE LONG CAYE

2 Miles to the Barrier Reef! Belize Real Estate with Impressive Caribbean Sea Frontage

Discover an extraordinary opportunity to own a prime piece of Belize real estate on Middle Long Caye.

Stunning 10-Acre Property with Sea Frontage

This impressive 10-acre property is situated approximately 16 miles southeast of Belize City and boasts stunning Caribbean Sea frontage. Located only 3 miles from the worldâ $\in$ <sup>TMs</sup> second-largest barrier reef, this property offers crisp, relaxing...