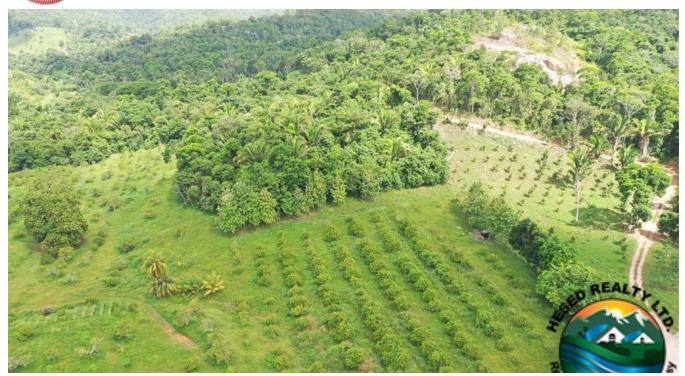

## 23.1 ACRE FARM FOR SALE IN POMONA, STANN CREEK

Prime Southern Belize Location ǀ 23.1 acres with Creek!

Own a tropical paradise in Southern Belize! This 23.1-acre farm boasts mature fruit trees, mahogany, teak & rosewood, a flowing creek, and a custom-built living pod. Perfect for farming, eco-tourism, or a private retreat!

Prime Southern Belize Location:

23.1 acres in Pomona, the Citrus Capital of Belize

Picturesque location near Hummingbird Highway with easy access to Belmopan & Hopkins

Close...