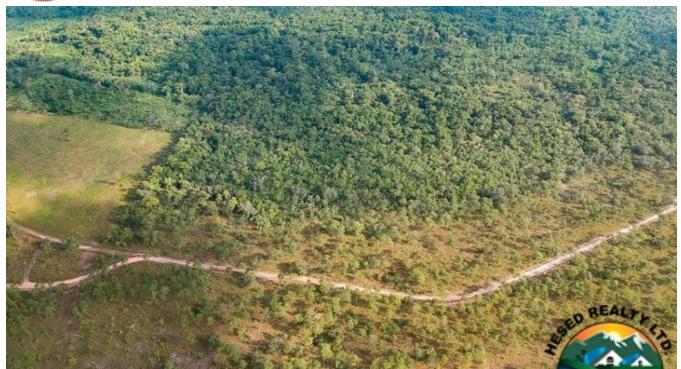

## 28 ACRES OF FERTILE LAND FOR SALE NEAR JENKINS CREEK

Discover this beautiful 28 acres property located on the south side of Jenkins Creek, just east of the Southern Highway near Red Bank Village. With lush jungle and fertile black soil, this prime piece of Belize real estate offers endless possibilities.

Property Highlights:

Size & Location: 28 acres of fertile land, only 3 miles off the Southern Highway via an all-weather road.

Proximity to Key Areas: A 15-minute drive to Independence, the municipal airport, and Big...