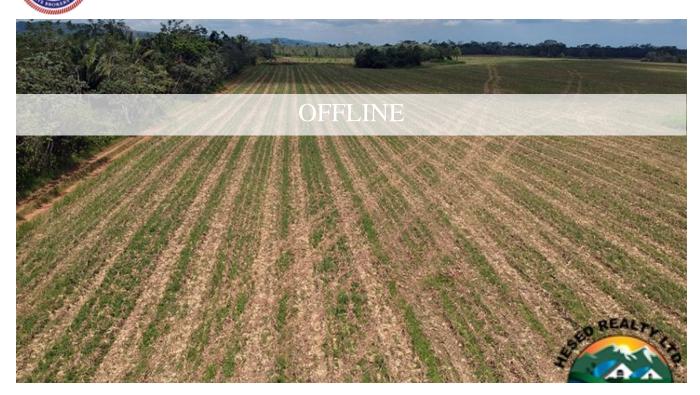

2,100 ACRES| FARM LAND ON THE SITTEE RIVER| LAND IN BELIZE

**Q**<sub>Belize</sub>

GREAT FOR ANY CROP| Belize Farm For Sale

Are you looking for Belize Farm For Sale? Located less than 1/2 mile off the Southern Highway in the Village of Maya Center is this 2,100 acre farm. Getting to this property is very easy on the all weather gravel road.

This property features road network around the entire property, while the Sittee River borders the Northern portion of the farm. The Sittee River is navigable to the Caribbean Sea.

Being virtually flat and with ...