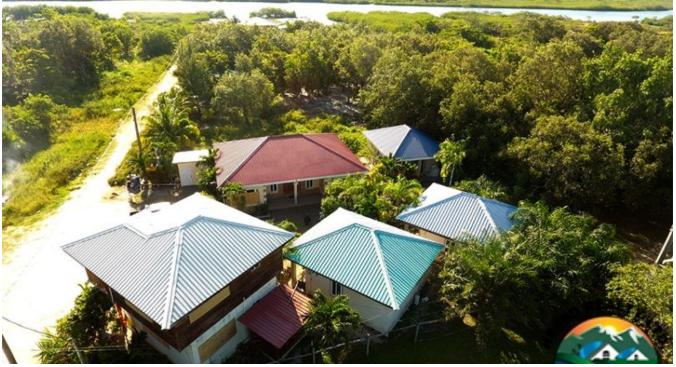

## CASHFLOW PROPERTY FOR SALE NEAR PLACENCIA| PROPERTY IN BELIZE

**Q**<sub>Belize</sub>

Located in the peaceful coastal village of Seine Bight, this income-generating property is less than a 1minute walk from both the beach and the lagoon. Situated on a 10,500 sq. ft. lot, the property includes five well-maintained cabanas and an owner $\hat{a} \in \mathbb{T}_M$ s house, offering a lucrative investment opportunity in Belize.

Property Overview:

Cabanas:

3 single-story cabanas (1,008 sq. ft. each)

1 two-story structure

Monthly Rental: USD \$325 per cabana

Total...