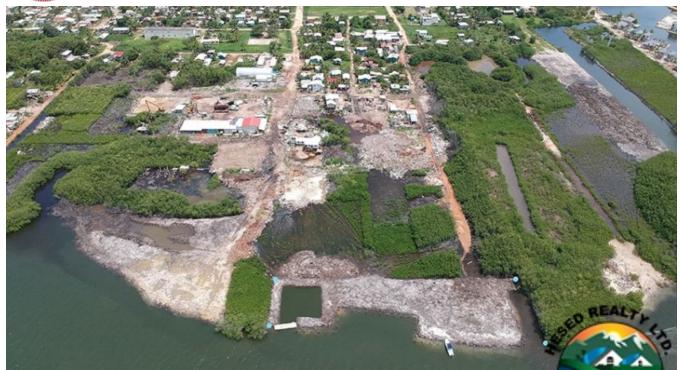

## 1.4 ACRE LOT FOR SALE IN PLACENCIA, STANN CREEK!

If you are looking for Belize land for sale that offers both natural beauty and investment potential, this 1.4-acre lagoon-front property in Seine Bight Village, Placencia, is an excellent choice. With over 300 feet of lagoon frontage, this property provides direct water access and breathtaking views. Approximately 1 acre of solid land is ready for construction, making it ideal for a private residence, vacation home, or commercial development.