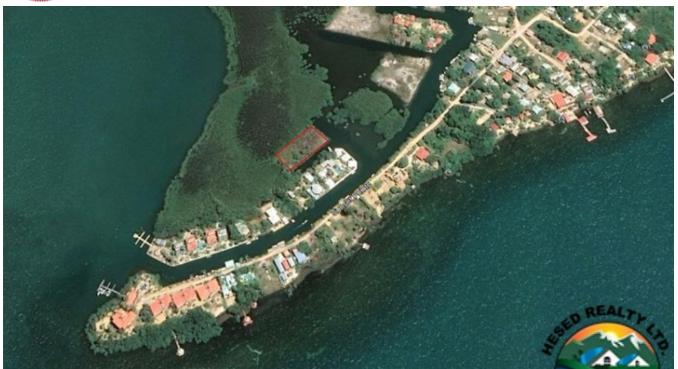

## IMMEDIATE ACCESS TO THE SEA| REAL ESTATE IN PLACENCIA

Are you looking real estate in Placencia on the water and with direct access to the sea? This 3192.95 S.M lot is located in Placencia North and is among the few large parcels left in area. Being around 0.6 acres, this property is solid and is ready for construction. The property is high, surrounded by a wall of mangroves and boasts its own private canal on its eastern border.

Located west of sailfish resort and just off...