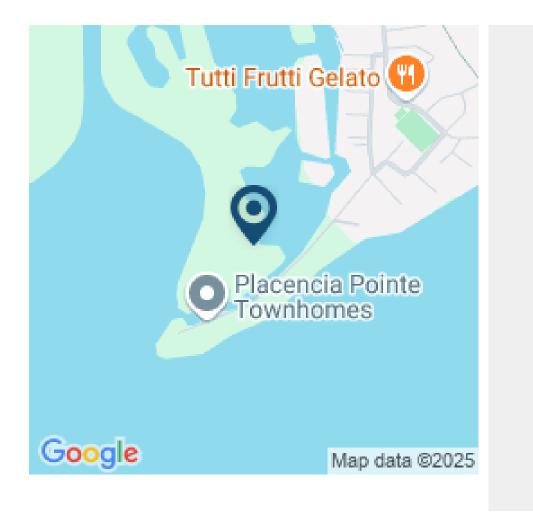

## IMMEDIATE ACCESS TO THE SEA| REAL ESTATE IN PLACENCIA

Are you looking real estate in Placencia on the water and with direct access to the sea? This 3192.95 S.M lot is located in Placencia North and is among the few large parcels left in area. Being around 0.6 acres, this property is solid and is ready for construction. The property is high, surrounded by a wall of mangroves and boasts its own private canal on its eastern border.

Located west of sailfish resort and just off...