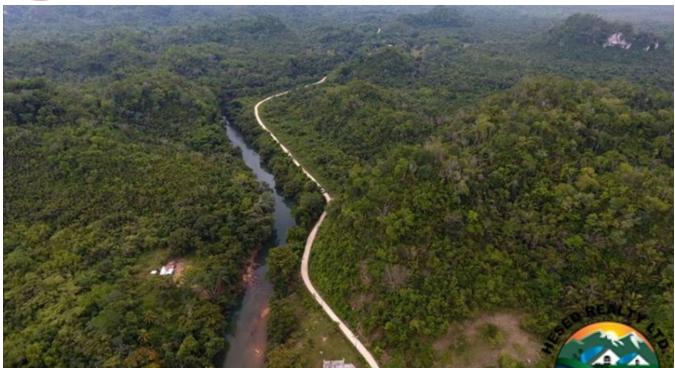

## 6,982 ACRES FOR SALE ON THE SIBUN RIVER IN THE DISTRICT BELIZE

Discover an extraordinary investment opportunity with this expansive 6,982-acre property located in the limestone-rich region of Gracie Rock, Belize District. This untouched parcel of land offers a unique blend of rolling hills, flat terrain, and lush greenery, making it an ideal acquisition for both local and international buyers, investors, and developers seeking prime real estate in Belize.

Property Highlights:

Location: Situated just under 2 miles off the George Price...