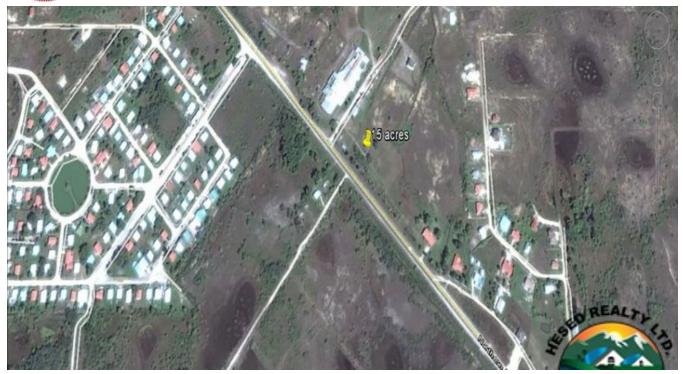

## 15 ACRE PROPERTY FOR SALE IN BELIZE DISTRICT

Looking for Belize land for sale in a prime location? This 15-acre property, located at Mile 12 just off the Philip Goldson Highway, presents an incredible opportunity for buyers, investors, and developers. In addition, with its high, solid land ready for construction and essential utilities such as water, electricity, phone, and internet available nearby, this property is perfect for a variety of development projects. Nevertheless, it is situated near the Los Lagos Community and Ladyville....