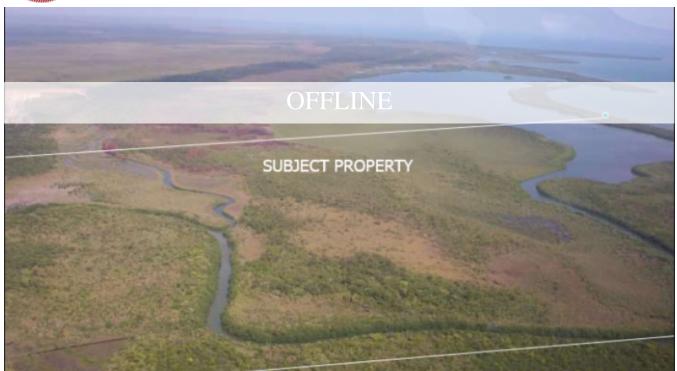

## 2,400 ACRES WITH HALF MILE OF BEACHFRONT ON THE SOUTHERN HIGHWAY $\,$

## DEVELOPER'S DREAM| BELIZE REAL ESTATE

Bordered on the east by the Caribbean Sea, on the west by the Southern Highway, on the north by the Sanctuary Bay Reserve and on the south by the Kanantik Resort estate. This amazing 2,400 acre property is located at miles 17-19 on the Southern Highway in Southern Belize.

This exquisite Belize Real Estate sits between Kanantik Resort and Sanctuary Bay and extends inward all the way to the Caribbean Sea. It boasts more than one (1)...