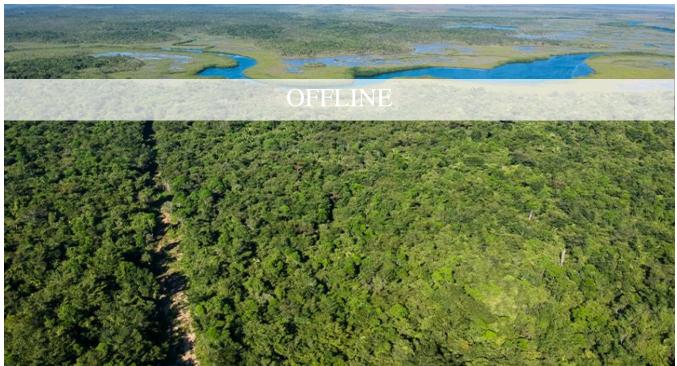

## LARGE ACREAGE IN BELIZE BELIZE REAL ESTATE

This 7,000 acre parcel of land is located in the Toledo District. This Belize Real Estate is still largely covered with lush forest. This property is divided in two large parcels, one being 2,400 acres and the other being approximately 4,600 acres. This is among one of the last untouched large parcels of land in the Toledo District.

Bounded on the south by Toledo Institute for Development and Environment (TIDE) and on the other...