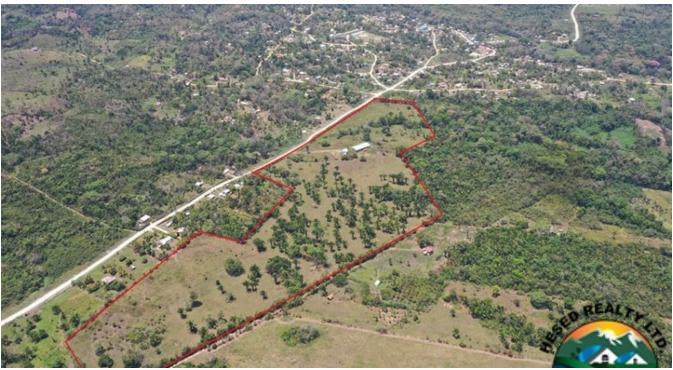

50 ACRES FARMLAND FOR SALE IN SAN PEDRO COLUMBIA!

**Q**<sub>Belize</sub>

Nestled in the heart of the culturally rich Mayan village of San Pedro Columbia, this 50-acre farmland is a hidden gem in southern Belize. Just 5 minutes from the Southern Highway and a 20-minute drive from Punta Gorda, this property is ideal for those seeking a serene lifestyle, agricultural investment, or a commercial venture.

San Pedro Columbia Property Features:

â?... Over 1,000 feet of road frontage – easy access via an all-weather roadâ?... Immediate access to electricity...