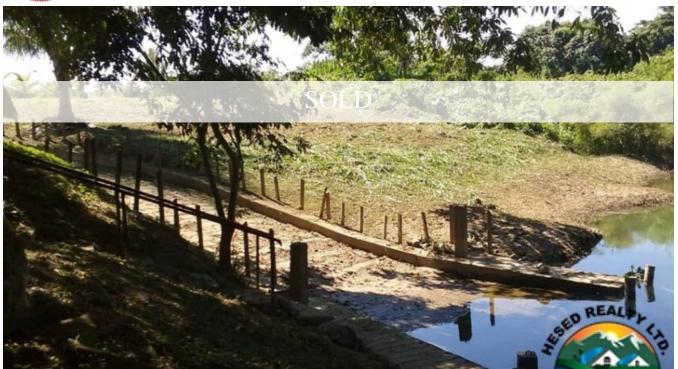

## $200~{\rm ACRES}$ IN SOUTHERN BELIZE ON THE MOHO RIVER| PROPERTY IN BELIZE

Property in Belize| 200 Acres in Southern

This 200 acre Property in Belize is located in the Toledo District in the culturally rich village of Santa Ana. Boasting over 1000 feet of river-frontage along the scenic Moho River and and 1/2 mile of road frontage, this property is ideally located for multi-purposes. A riverfront resort or a large ranch would be excellent options for this property. The river isn't the only source of water but there is an 8 ft pond on the property!...