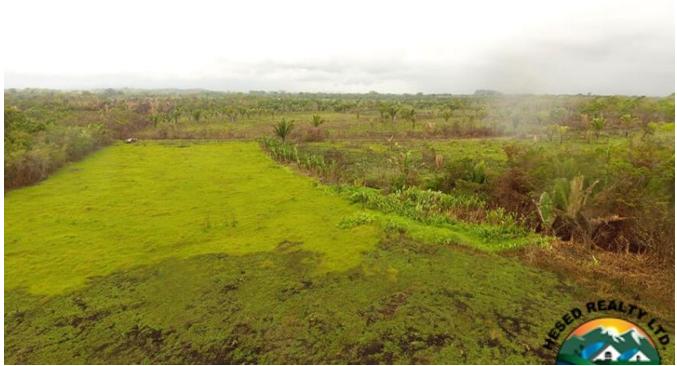

## $57~\mathrm{ACRES}$ OF LAND FOR SALE IN SAN PEDRO COLUMBIA, TOLEDO DISTRICT.

Looking for Belize real estate for sale that offers vast potential for farming, cattle ranching, or investment? This 57-acre property in San Pedro Columbia, Toledo District, is a rare find. Located just 1.5 miles northeast of the village, accessibility is easy via an all-weather gravel road, ensuring year-round entry regardless of the season.

A Rich Cultural & Natural Haven:

San Pedro Columbia is a Southern Maya village known for its deep-rooted traditions and thriving...