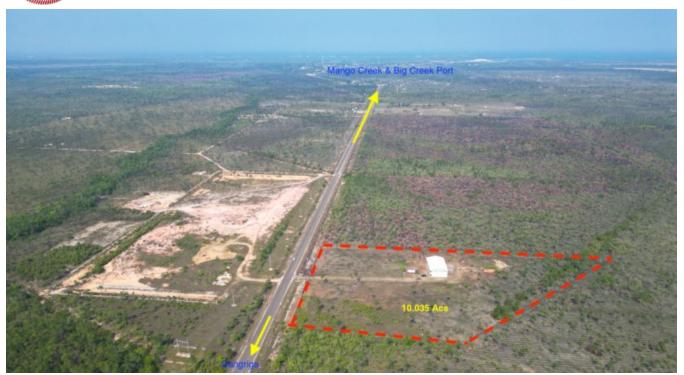

 $\mbox{D260}$  - PRIME COMMERCIAL PROPERTY WITH WAREHOUSE, SOUTHERN HIGHWAY FRONTAGE, AND EXPANSION POTENTIAL

This 10 acre property is situated strategically positioned with 175 feet of highway frontage and is conveniently located approximately 3 miles from Independence Village and 5.26 miles from the Big Creek port, Stann Creek District, Belize.

This almost fully fenced property features a well-built 50 feet by 100 feet warehouse facility, offering ample space for storage, distribution, or manufacturing...