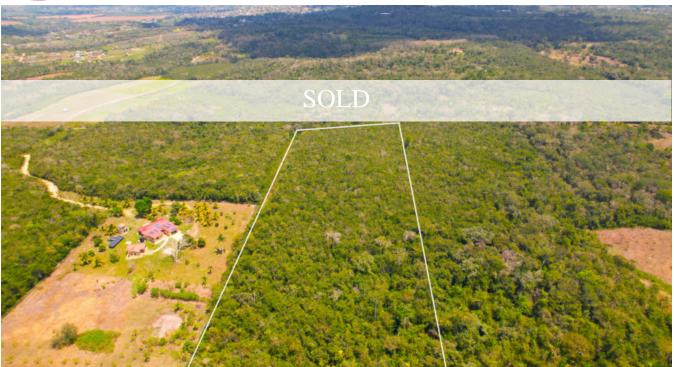

## 12 ACRES PASLOW FALLS AREA OF THE CAYO DISTRICT

Welcome to your very own slice of paradise! This stunning 11.972-acre property is located in the highly sought-after Charlie Ander Estate, in the picturesque Paslow Falls Area of the Cayo district, offering a rare opportunity to own prime Belize real estate.

Situated on a well-connected road that provides easy access to both Bullet Tree Rd. and the George Price highway, this raw land is surrounded by beautiful farms and estates, making it an ideal investment for those seeking a...