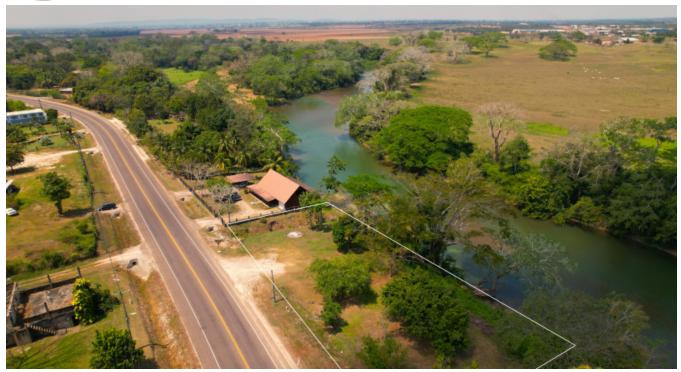

## RIVER VIEW LOTS

This double lot has it all. Sited only 15 minutes from San Ignacio Town, 10 minutes from Spanish Lookout and 20 minutes from Belmopan making super markets, hardware, government offices, dental and health clinics all within your reach. Situated along the George Price Highway on the high banks of the Macal River, this property has accessible to all utilities. This property features flat plains and is already cleared for immediate use. All of its +1,800 SqM is properly maintained. Come...