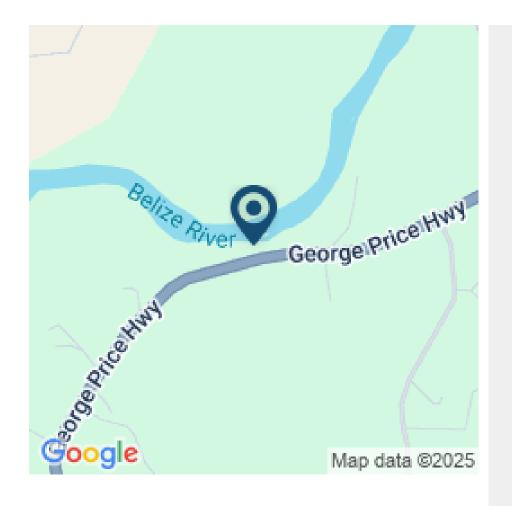

## RIVER VIEW LOTS

This double lot has it all. Sited only 15 minutes from San Ignacio Town, 10 minutes from Spanish Lookout and 20 minutes from Belmopan making super markets, hardware, government offices, dental and health clinics all within your reach. Situated along the George Price Highway on the high banks of the Macal River, this property has accessible to all utilities. This property features flat plains and is already cleared for immediate use. All of its +1,800 SqM is properly maintained. Come...