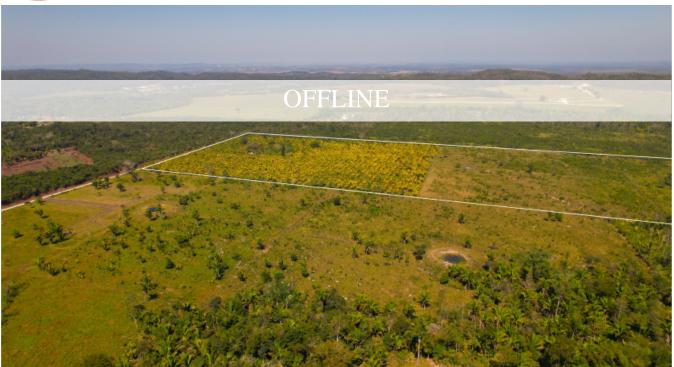

## 75 ACRES (NEW HOLLAND RD) BLACKMAN EDDY

This an exceptional opportunity to own a 75-acre piece of land located just 15 minutes off the George Price Highway, near New Holland. The land is well-kept and cleared, currently being used for cattle farming. The front part of the 75 acres has 25 acres of coconut plantations, providing a lucrative income source.

The property boasts a prime location, only 20 minutes away from the agricultural community of Spanish Lookout, making it ideal for those who want to live in a peaceful and...