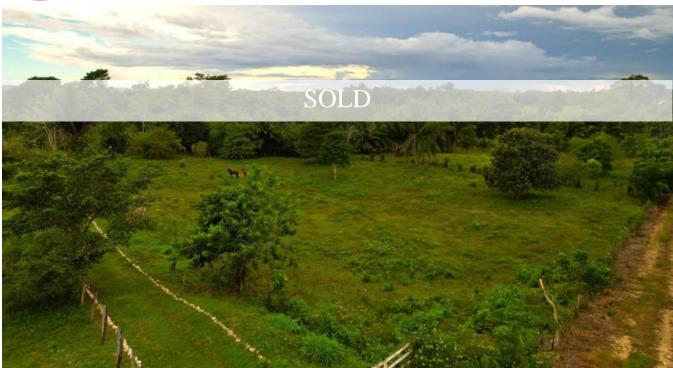

## 25 ACRES ON ATM CAVE RD. ARIZONA

25 acres of well-maintained farmland is waiting for you to continue the great work on this farm.

Located 3.8 miles from Teakettle Village and the George Price Highway. Apart from its beauty, this farmland sustains itself with its many fruit trees, existing pond, and an open shed currently used for a cookout and a relaxing place. This farm has several fruit trees namely: sugarcane, ciruela, aguacate, soursop, caimito, mango, crab, golden plum, lime, banana, plantain, coconuts,...