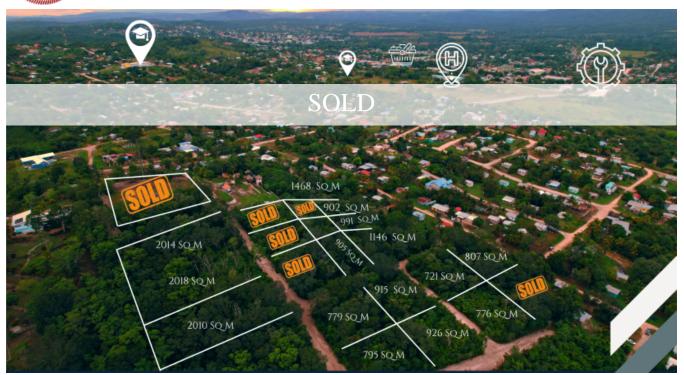

## HILL VIEW RESIDENTIAL LOT

You now have the opportunity to own any of these amazing 24 lots. lots vary between 0.25 to 2 acres or complete blocks, which are still available. wake up to this mesmerizing view and the feel of serenity and tranquility of the surrounding nature while being only 5 minutes away from the George Price highway. 10-20 minutes drive away from the Macal & Mopan river, Cahal Pech Maya ruin, and many luxury hotels/resorts and restaurants near the towns.

these lots offer spectacular views...