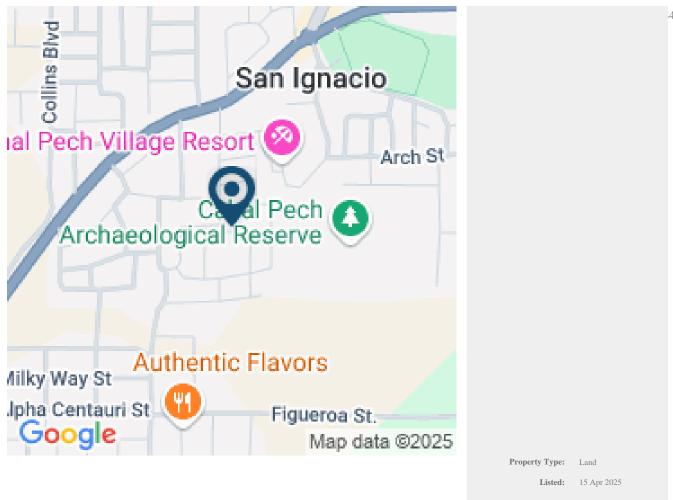

## Maya Vista RESIDENTIAL LOT San Ignacio Cayo 850.96 Sq M

PRICE: \$43,000 USD SOLD Cahal Pech Resor

## RESIDENTIAL LOT IN MAYA VISTA SAN IGNACIO CAYO

850 sq Meters Residential Property located in the Maya Vista Area San Ignacio.

It is no secret that this unique area is in high demand, sitting next to Cahalpech Archeological Reserve and 5 minutes away from downtown San Ignacio and everything the community has to offer.