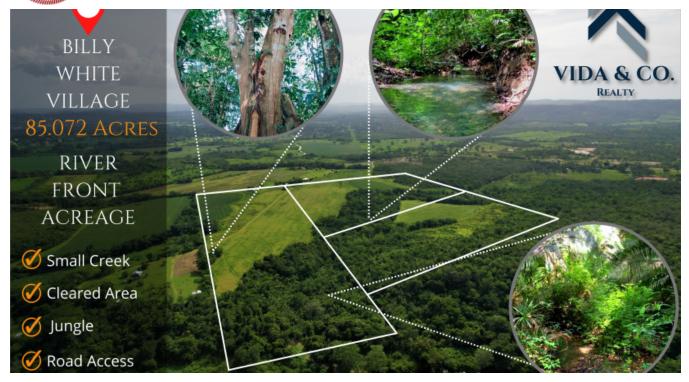

## 85.072 ACRES RIVER FRONT BILLY WHITE/SPANISH LOOKOUT AREA

An attractive 85-plus acres of pure greenery and jungle farmland! This Riverfront Realestate offers a seasonal stream, natural spring, lush untouched vegetation, and cleared land currently being used for farming. A 15 minutes Drive from Spanish Lookout Community, and a 15-20 minutes drive to Bullet Tree Village which is less than 10 minutes from San Ignacio Town.