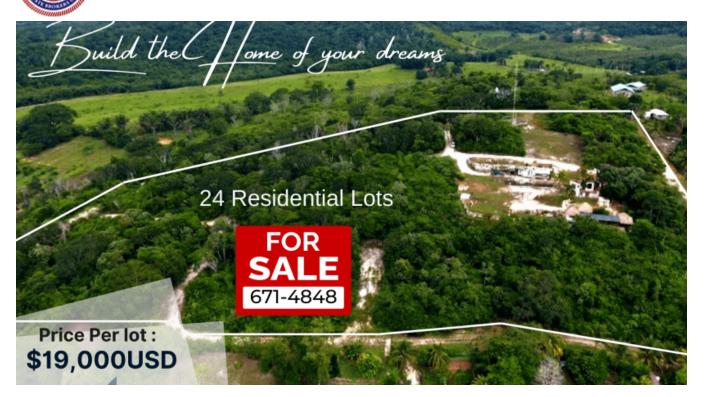

## RESIDENTIAL LOTS IN HILLVIEW SANTA ELENA, SUBDIVISION

Cayo District, Belize

You now have the opportunity to own any of these amazing 24 lots. Lots vary between 0.25 to 2 acres or complete blocks, which are still available. Wake up to this mesmerizing view and the feel of serenity and tranquility of the surrounding nature while being only 5 minutes away from the George Price Highway. 10-20 minutes drive away from the Macal & Mopan River, Cahal Pech Maya Ruin, and many Luxury Hotels/Resorts and restaurants near the towns.

These lots offer spectacular views...

More Information

Sale Price:

\$19,000 US

Link

External Link:

 $Source \ URL: \ https://the belizemls.com/for-sale/residential-lots-hillview-santa-elena-subdivision$