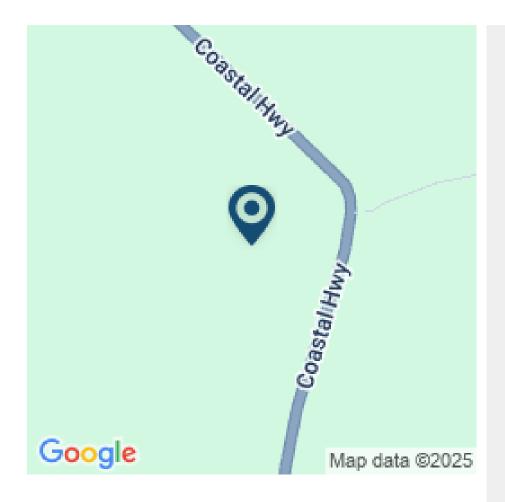

## FARM LAND FOR SALE ON COASTAL ROAD, BELIZE

If you're searching for farmland for sale, an exceptional opportunity has arisen. This property comprises 22.281 acres of prime farmland, complete with lush orange trees and bordered by graceful coconut trees. Located at the junction with Mullins River Village, the property offers convenient access to electricity and features a tranquil creek at the back of the land, providing a peaceful retreat from the hustle and bustle of daily life.