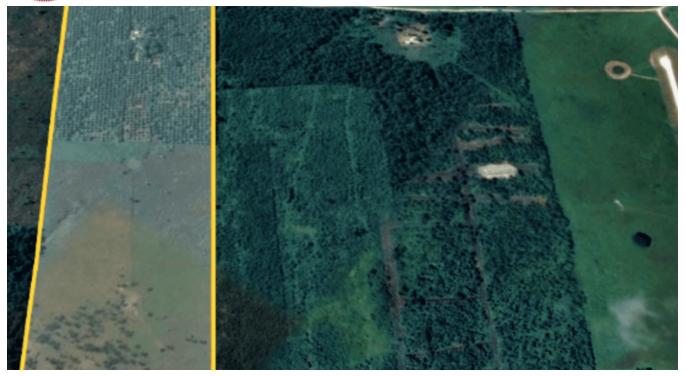

## 75 ACRES FARM LAND

• Cayo District, Belize

This beautiful 75 acres of farmland is located just 10 minutes away from the George Price Highway at Blackman Eddy roundabout. It is 20 minutes away from the very well-known agricultural community Spanish Lookout. Spanish lookout has many safe and innovative schools to accommodate to your family interest. The land is very well maintained and developed. It is currently used for cattle and coconut production. Apart from having 24 acres of coconut and cacao trees bearing fruit already, it...